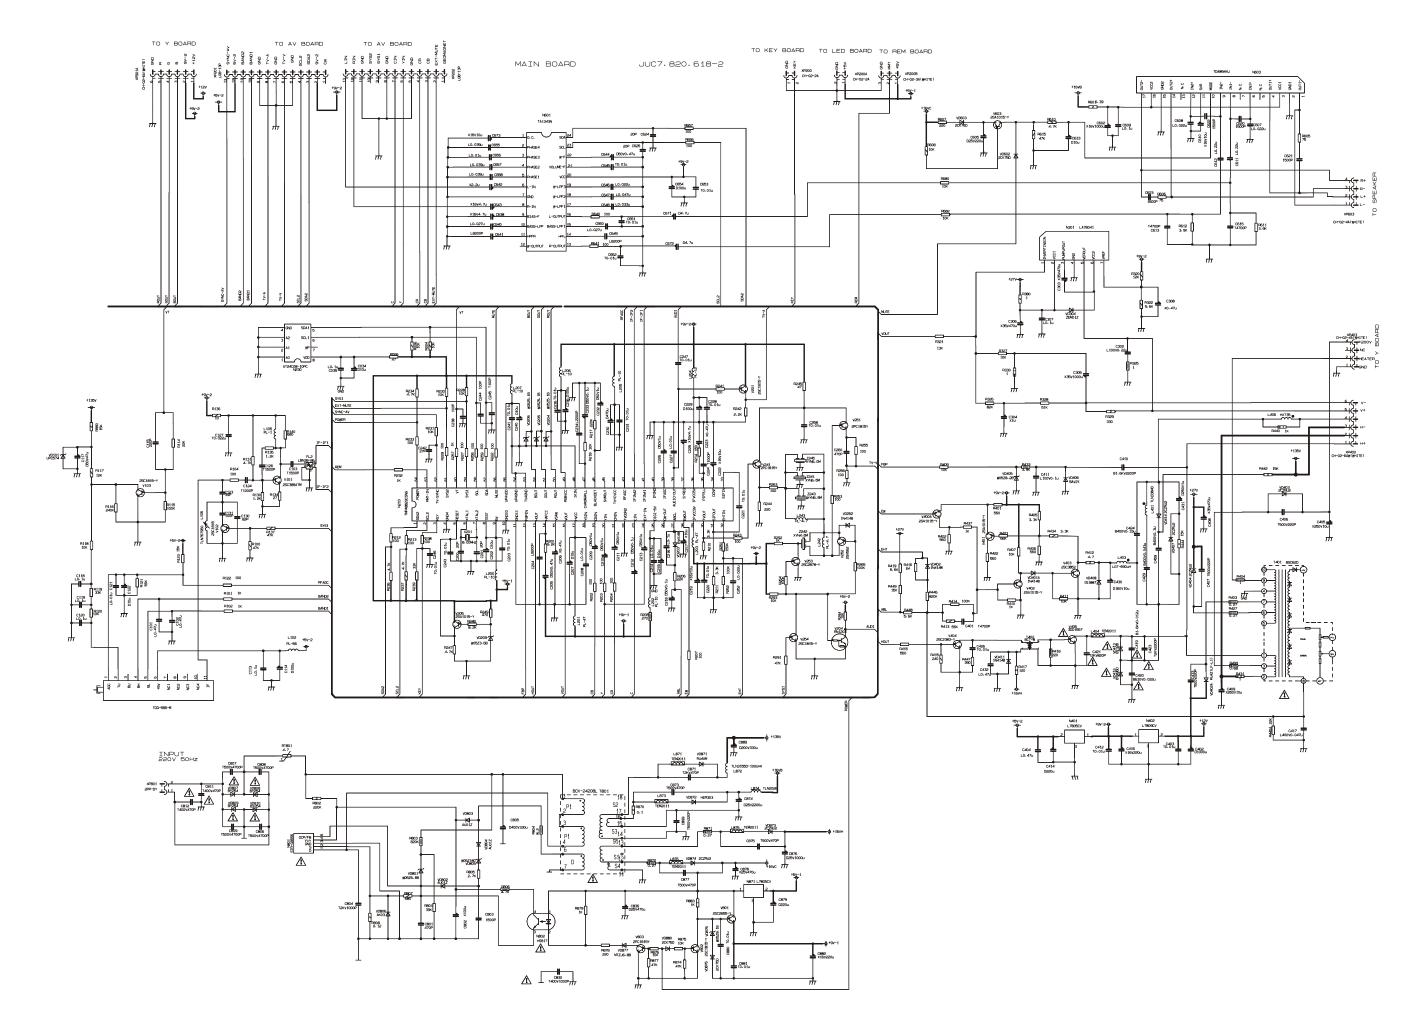

## CIRCUIT DIAGRAM FOR ST-29F55N (1)



## CIRCUIT DIAGRAM FOR ST-29F55N(2)







## CIRCUIT DIAGRAM FOR ST-29F55N(3)



## SERVICE mode

Set the volume to 0 by the remote control. Then press and hold the MUTE button on the remote control and MENU button on the TV at the same time for over 2 seconds. In the S mode, press the POWER button to quit the S mode.

"S" is red and other items are yellow.

Use the  $\downarrow /\uparrow$  buttons on the remote control to highlight an adjustment and the  $\leftarrow /\rightarrow$  buttons to adjust it.

The POS+/-,  $\uparrow / \downarrow / \leftarrow / \rightarrow$ , 1~6, RECALL, VOL+/-, MUTE and POWER buttons on the remote control function in the S mode, but 100+, 7, 8, 9 and 0 buttons not.