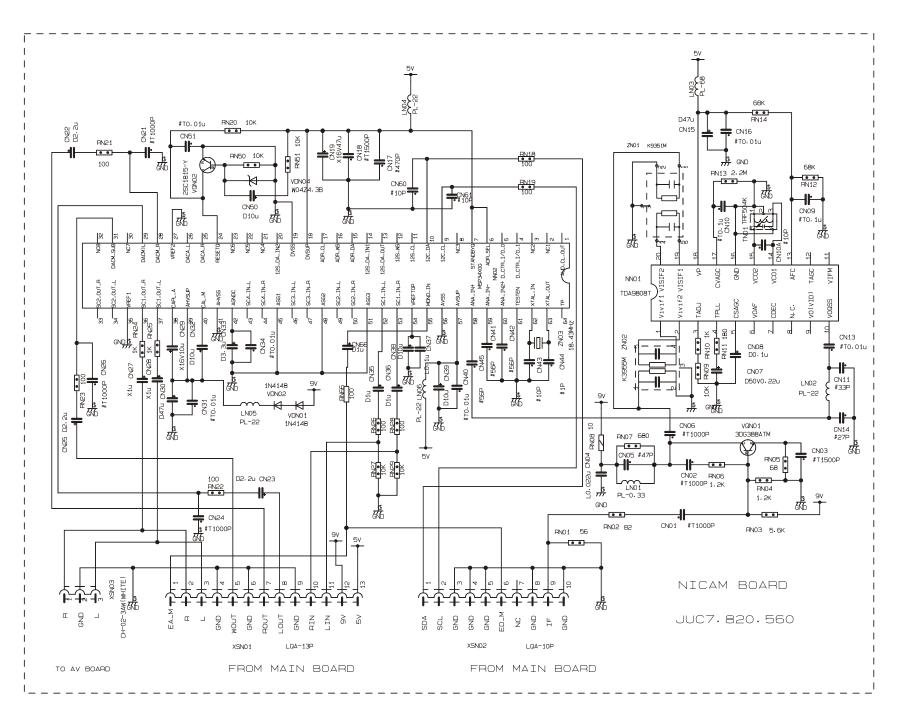

## CIRCUIT DIAGRAM FOR ST-29F55N (1)



## CIRCUIT DIAGRAM FOR ST-29F55N(2)







## CIRCUIT DIAGRAM FOR ST-29F55N(3)



## SERVICE mode

Set the volume to 0 by the remote control. Then press and hold the MUTE button on the remote control and MENU button on the TV at the same time for over 2 seconds. In the S mode, press the POWER button to quit the S mode.

"S" is red and other items are yellow.

Use the  $\downarrow /\uparrow$  buttons on the remote control to highlight an adjustment and the  $\leftarrow /\rightarrow$  buttons to adjust it.

The POS+/-,  $\uparrow / \downarrow / \leftarrow / \rightarrow$ , 1~6, RECALL, VOL+/-, MUTE and POWER buttons on the remote control function in the S mode, but 100+, 7, 8, 9 and 0 buttons not.