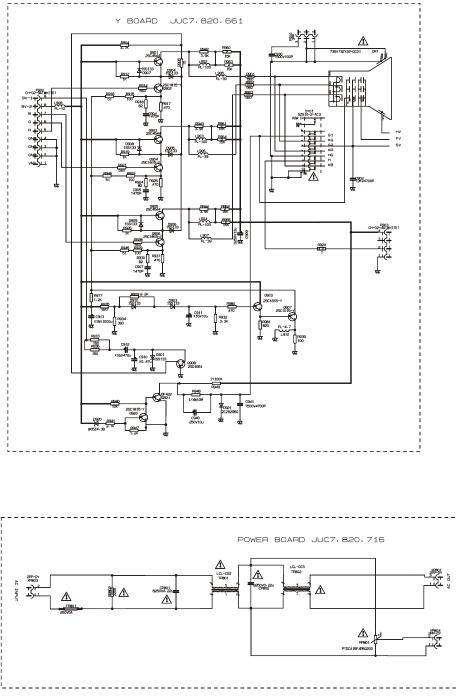

## CIRCUIT DIAGRAM FOR ST-29F55N (1)



## CIRCUIT DIAGRAM FOR ST-29F55N(2)







## CIRCUIT DIAGRAM FOR ST-29F55N(3)



## SERVICE mode

Set the volume to 0 by the remote control. Then press and hold the MUTE button on the remote control and MENU button on the TV at the same time for over 2 seconds. In the S mode, press the POWER button to quit the S mode.

"S" is red and other items are yellow.

Use the  $\downarrow /\uparrow$  buttons on the remote control to highlight an adjustment and the  $\leftarrow /\rightarrow$  buttons to adjust it.

The POS+/-,  $\uparrow / \downarrow / \leftarrow / \rightarrow$ , 1~6, RECALL, VOL+/-, MUTE and POWER buttons on the remote control function in the S mode, but 100+, 7, 8, 9 and 0 buttons not.