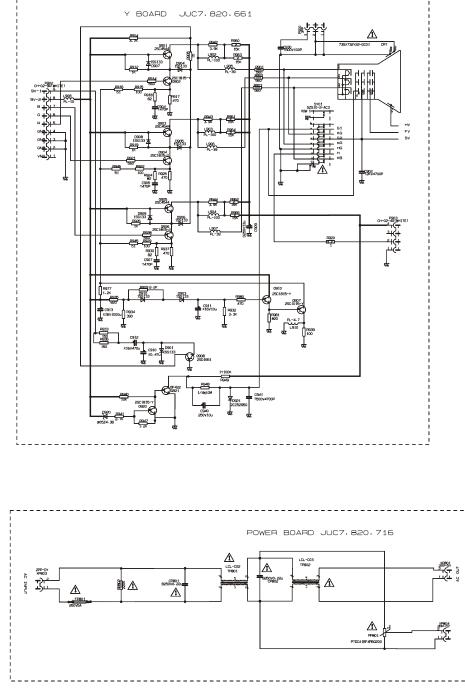

## CIRCUIT DIAGRAM FOR ST-29F55N (1)



## CIRCUIT DIAGRAM FOR ST-29F55N(2)







## CIRCUIT DIAGRAM FOR ST-29F55N(3)



## SERVICE mode

Set the volume to 0 by the remote control. Then press and hold the MUTE button on the remote control and MENU button on the TV at the same time for over 2 seconds. In the S mode, press the POWER button to quit the S mode.

"S" is red and other items are yellow.

Use the  $\downarrow /\uparrow$  buttons on the remote control to highlight an adjustment and the  $\leftarrow /\rightarrow$  buttons to adjust it.

The POS+/-,  $\uparrow / \downarrow / \leftarrow / \rightarrow$ , 1~6, RECALL, VOL+/-, MUTE and POWER buttons on the remote control function in the S mode, but 100+, 7, 8, 9 and 0 buttons not.