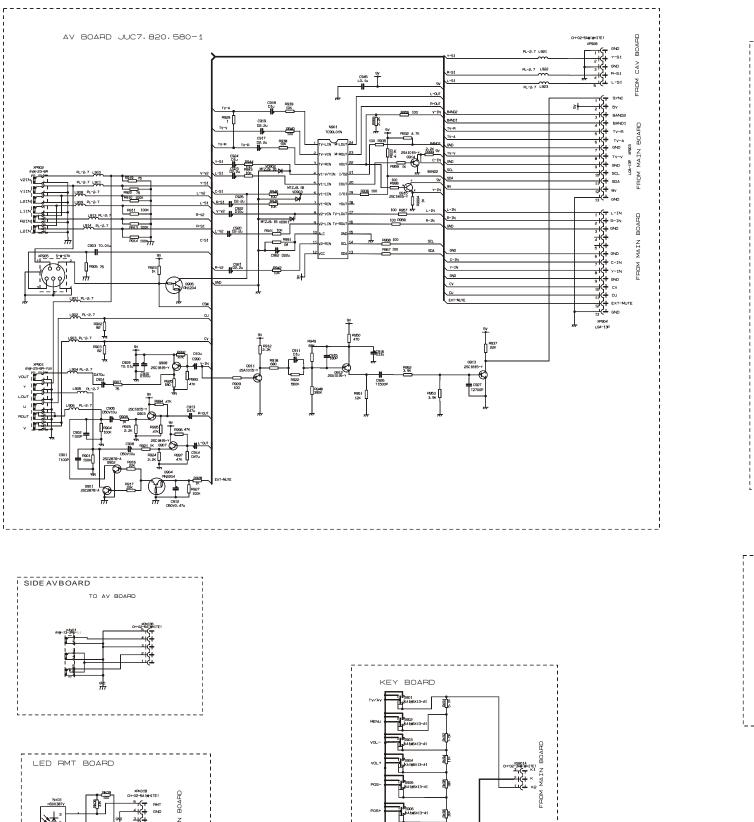

## CIRCUIT DIAGRAM FOR ST-29F55N (1)



## CIRCUIT DIAGRAM FOR ST-29F55N(2)







## CIRCUIT DIAGRAM FOR ST-29F55N(3)



## SERVICE mode

Set the volume to 0 by the remote control. Then press and hold the MUTE button on the remote control and MENU button on the TV at the same time for over 2 seconds. In the S mode, press the POWER button to quit the S mode.

"S" is red and other items are yellow.

Use the  $\downarrow /\uparrow$  buttons on the remote control to highlight an adjustment and the  $\leftarrow /\rightarrow$  buttons to adjust it.

The POS+/-,  $\uparrow / \downarrow / \leftarrow / \rightarrow$ , 1~6, RECALL, VOL+/-, MUTE and POWER buttons on the remote control function in the S mode, but 100+, 7, 8, 9 and 0 buttons not.